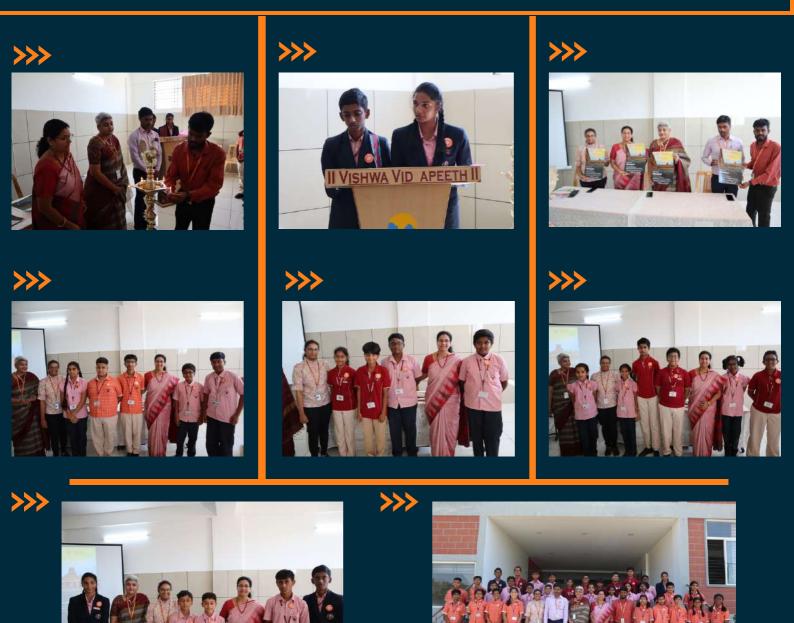

### NATIONAL SCIENCE OF DAY

**VISHWA VIDYAPEETH** SCHOOL CELEBRATED NATIONAL SCIENCE DAY WITH A THEME OF 'WOMEN IN SCIENCE'. THE CHIEF GUEST WAS SMT. ANURADHA T.K MA'AM. **RETD. ISRO SCIENTIST, PROJECT MANAGER AND DIRECTOR SMT. SUSEELA** SANTHOSH MA'AM. CHILDREN PRESENTED **PROJECTS SUCH AS INVISIBLE FIRE**, HYDROPHONICS, **PERSONAL AIR CONDITIONER WITHOUT GREEN HOUSE GASES. REGENERATIVE BREAKING** SYSTEM, EMERGENCY **ELECTRIC CAR CHARGING. ADVANCED FARMING** MACHINE.