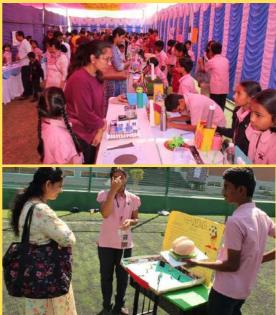

### NATIONAL SCIENCE OF DAY

**VISHWA VIDYAPEETH** SCHOOL CELEBRATED NATIONAL SCIENCE DAY WITH A THEME OF 'WOMEN IN SCIENCE'. THE CHIEF GUEST WAS SMT. ANURADHA T.K MA'AM. **RETD. ISRO SCIENTIST, PROJECT MANAGER AND DIRECTOR SMT. SUSEELA** SANTHOSH MA'AM. CHILDREN PRESENTED **PROJECTS SUCH AS INVISIBLE FIRE**, HYDROPHONICS, **PERSONAL AIR CONDITIONER WITHOUT GREEN HOUSE GASES. REGENERATIVE BREAKING** SYSTEM, EMERGENCY **ELECTRIC CAR CHARGING. ADVANCED FARMING** MACHINE.