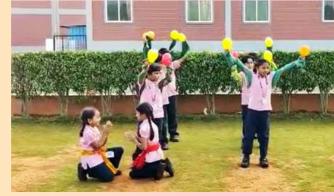

A SPECIAL ASSEMBLY AT SCHOOL IS A **REMARKABLE EVENT** THAT BRINGS TOGETHER STUDENTS, EDUCATORS, AND STAFF TO CELEBRATE ACHIEVEMENTS, RECALL **KEY EVENTS, OR DISCUSS IMPORTANT SUBJECTS.** MANY UNIQUE GATHERINGS WERE HELD TO PROMOTE GANDHI'S PRINCIPLES, SAVE THE TREE, SAVE THE FUTURE, AND

ASSEMBLY

MAHASHIVARATRI.

SPECIAL .....

XXXX

The Gen 'Z' Congruence – Alignment of Mind – Body – Soul is an exclusive endeavour by Vishwa Vidyapeeth Institutions powered by Run Monks and Race Time India which catered to the very need of the mindset challenges that students face.