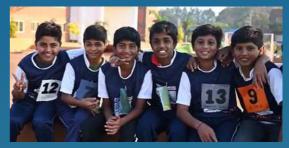

### The ZEN 'Z' CONGRUENCE

UNLOCK (THE ZEN SUPRENT

THE RACE TO

Students came to school for a sleepover where they learnt to set up their own tent followed by a vibrant musical program. The event finally culminated early in the morning with a fun RUN where they enthusiastically participated in two categories - 2 km for Grades 6 and 7; 4 km for Grades 8 and 9.