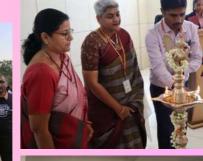

#### February 16, 2023

VISHWA VIDYAPEETH GROUP OF SCHOOLS AND REVA UNIVERSITY INAUGURATED PARAMPARE - THE REVA HERITAGE CLUB AT TAKSHASHILA IN HONNENAHALLI ON FEBRUARY 16, 2023. 35 VOLUNTEERS FROM THE THREE VISHWA VIDYAPEETH CURRICULUMS PARTICIPATED IN THE LAUNCH, WHICH BEGAN WITH A PRAYER AND LIT A LAMP. STUDENTS WILL VISIT HERITAGE SITES AROUND BENGALURU TO GAIN INTER AND INTRA CULTURAL UNDERSTANDING.