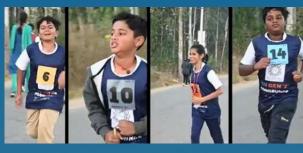

ASSEMBLY

MAHASHIVARATRI.

SPECIAL .....

XXXX

The Gen 'Z' Congruence – Alignment of Mind – Body – Soul is an exclusive endeavour by Vishwa Vidyapeeth Institutions powered by Run Monks and Race Time India which catered to the very need of the mindset challenges that students face.

### The ZEN 'Z' CONGRUENCE

UNLOCK (THE ZEN SUPRENT

THE RACE TO

Students came to school for a sleepover where they learnt to set up their own tent followed by a vibrant musical program. The event finally culminated early in the morning with a fun RUN where they enthusiastically participated in two categories - 2 km for Grades 6 and 7; 4 km for Grades 8 and 9.