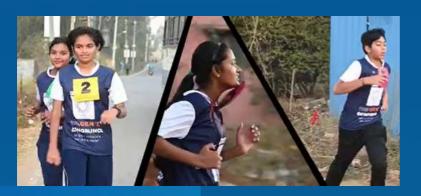

ASSEMBLY

MAHASHIVARATRI.

SPECIAL .....

XXXX

The Gen 'Z' Congruence – Alignment of Mind – Body – Soul is an exclusive endeavour by Vishwa Vidyapeeth Institutions powered by Run Monks and Race Time India which catered to the very need of the mindset challenges that students face.

### The ZEN 'Z' CONGRUENCE

UNLOCK (THE ZEN SUPRENT

THE RACE TO

Students came to school for a sleepover where they learnt to set up their own tent followed by a vibrant musical program. The event finally culminated early in the morning with a fun RUN where they enthusiastically participated in two categories - 2 km for Grades 6 and 7; 4 km for Grades 8 and 9.