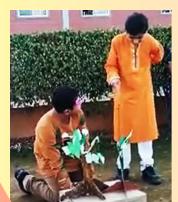

A SPECIAL ASSEMBLY AT SCHOOL IS A **REMARKABLE EVENT** THAT BRINGS TOGETHER STUDENTS, EDUCATORS, AND STAFF TO CELEBRATE ACHIEVEMENTS, RECALL **KEY EVENTS, OR DISCUSS IMPORTANT SUBJECTS.** MANY UNIQUE GATHERINGS WERE HELD TO PROMOTE GANDHI'S PRINCIPLES, SAVE THE TREE, SAVE THE FUTURE, AND