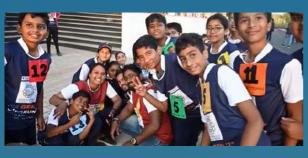

ASSEMBLY

MAHASHIVARATRI.

SPECIAL .....

XXXX

The Gen 'Z' Congruence – Alignment of Mind – Body – Soul is an exclusive endeavour by Vishwa Vidyapeeth Institutions powered by Run Monks and Race Time India which catered to the very need of the mindset challenges that students face.

### The ZEN 'Z' CONGRUENCE

UNLOCK (THE ZEN SUPRENT

THE RACE TO

Students came to school for a sleepover where they learnt to set up their own tent followed by a vibrant musical program. The event finally culminated early in the morning with a fun RUN where they enthusiastically participated in two categories - 2 km for Grades 6 and 7; 4 km for Grades 8 and 9.