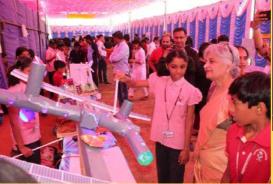

### NATIONAL SCIENCE OF DAY

**VISHWA VIDYAPEETH** SCHOOL CELEBRATED NATIONAL SCIENCE DAY WITH A THEME OF 'WOMEN IN SCIENCE'. THE CHIEF GUEST WAS SMT. ANURADHA T.K MA'AM. **RETD. ISRO SCIENTIST, PROJECT MANAGER AND DIRECTOR SMT. SUSEELA** SANTHOSH MA'AM. CHILDREN PRESENTED **PROJECTS SUCH AS INVISIBLE FIRE**, HYDROPHONICS, **PERSONAL AIR CONDITIONER WITHOUT GREEN HOUSE GASES. REGENERATIVE BREAKING** SYSTEM, EMERGENCY **ELECTRIC CAR CHARGING. ADVANCED FARMING** MACHINE.