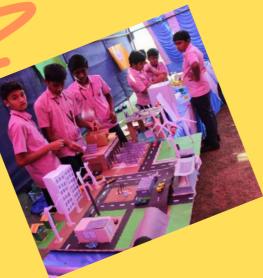

### NATIONAL SCIENCE OF DAY

**VISHWA VIDYAPEETH** SCHOOL CELEBRATED NATIONAL SCIENCE DAY WITH A THEME OF 'WOMEN IN SCIENCE'. THE CHIEF GUEST WAS SMT. ANURADHA T.K MA'AM. **RETD. ISRO SCIENTIST, PROJECT MANAGER AND DIRECTOR SMT. SUSEELA** SANTHOSH MA'AM. CHILDREN PRESENTED **PROJECTS SUCH AS INVISIBLE FIRE**, HYDROPHONICS, **PERSONAL AIR CONDITIONER WITHOUT GREEN HOUSE GASES. REGENERATIVE BREAKING** SYSTEM, EMERGENCY **ELECTRIC CAR CHARGING. ADVANCED FARMING** MACHINE.