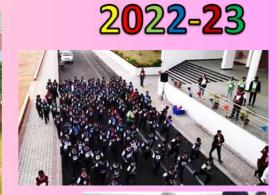

### The ZEN 'Z' CONGRUENCE

UNLOCK (THE ZEN SUPRENT

THE RACE TO

Students came to school for a sleepover where they learnt to set up their own tent followed by a vibrant musical program. The event finally culminated early in the morning with a fun RUN where they enthusiastically participated in two categories - 2 km for Grades 6 and 7; 4 km for Grades 8 and 9.